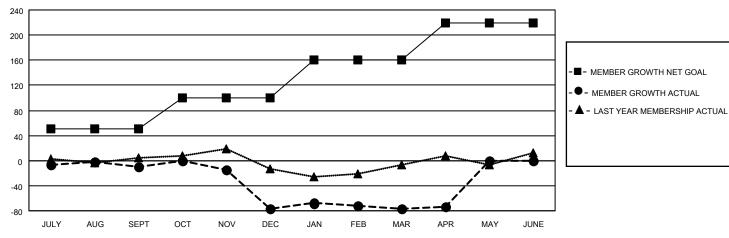

| Members Members       |                     |    |            |                    |  |  |  |  |  |
|-----------------------|---------------------|----|------------|--------------------|--|--|--|--|--|
| RESULTS FOR 2022-2023 |                     |    |            |                    |  |  |  |  |  |
| QUARTER               | MEMBER GROW<br>GOAL |    | TUAL MEMBE | OPPED<br>RS ACTUAL |  |  |  |  |  |
| JULY/AUG/SE           | EPT 50              | 73 | ,          | )                  |  |  |  |  |  |
| OCT/NOV/DEC           |                     | 58 | 115        | 5                  |  |  |  |  |  |
| JAN/FEB/MAR           |                     | 85 | 78         |                    |  |  |  |  |  |
| APR/MAY/JU            | NE 60               | 47 | 38         |                    |  |  |  |  |  |

## GOALS AND ACTUAL MEMBERS CUMULATIVE

| DROPPED CLUBS: 0 |     | 72 CLUBS OF 122 ADDED 1 OR<br>MORE NEW MEMBERS | GENDER DISTRIBUTION               |                |
|------------------|-----|------------------------------------------------|-----------------------------------|----------------|
|                  |     |                                                | MALE                              | 1,004 (51.70%) |
|                  |     |                                                | FEMALE                            | 938 (48.30%)   |
| DROPPED MEMBERS  |     |                                                | NON BINARY                        | 0 (0.00%)      |
| DECEASED         | 28  |                                                | PREFER NOT TO ANSWER              | 0 (0.00%)      |
| CLUB CANCELLED   | 0   |                                                | TOTAL FAMILY UNIT MEMBERS         | 512            |
| OTHER            | 273 | CLICK HERE FOR CUMULATIVE                      | TOTAL PAIVILT UNIT WEWBERS        | 312            |
| TOTAL            | 301 | MEMBERSHIP DATA                                | FAMILY MEMBERS PAYING HAL<br>DUES | F 265          |