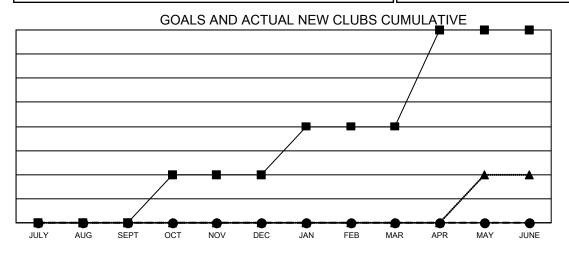

## GAT MONTHLY MEMBERSHIP PROGRESS REPORT

Results as of: 4/30/2023

Multiple District 410

**LOCATION: REP OF SOUTH AFRICA** 

| Clubs                 |               |           |               |  |  |  |  |  |
|-----------------------|---------------|-----------|---------------|--|--|--|--|--|
| RESULTS FOR 2022-2023 |               |           |               |  |  |  |  |  |
| QUARTER               | NEW CLUB GOAL | NEW CLUBS | DROPPED CLUBS |  |  |  |  |  |
| JULY/AUG/SEPT         | 0             | 0         | 0             |  |  |  |  |  |
| OCT/NOV/DEC           | 1             | 0         | 0             |  |  |  |  |  |
| JAN/FEB/MAR           | 1             | 0         | 0             |  |  |  |  |  |
| APR/MAY/JUNE          | 2             | 0         | 0             |  |  |  |  |  |

■ - CURRENT YEAR GOALS FOR NEW CLUBS

- ■ - CURRENT YEAR ACTUAL NEW CLUBS

- ▲ - LAST YEAR ACTUAL NEW CLUBS